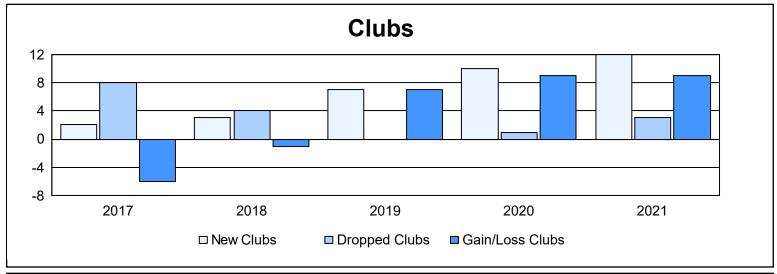

District 322 B2 As of June 2021 Cumulative

| Year      | New<br>Clubs | Dropped<br>Clubs | Gain/<br>Loss<br>Clubs | New<br>Members | Charter<br>Members | Reinstate<br>Members | Transfer<br>Members | Total<br>Member<br>Added | Total<br>Members<br>Dropped | Gain/<br>Loss<br>Members |
|-----------|--------------|------------------|------------------------|----------------|--------------------|----------------------|---------------------|--------------------------|-----------------------------|--------------------------|
| 2016-2017 | 2            | 8                | -6                     | 303            | 52                 | 13                   | 35                  | 403                      | 717                         | -314                     |
| 2017-2018 | 3            | 4                | -1                     | 396            | 62                 | 11                   | 4                   | 473                      | 484                         | -11                      |
| 2018-2019 | 7            | 0                | 7                      | 318            | 164                | 7                    | 14                  | 503                      | 343                         | 160                      |
| 2019-2020 | 10           | 1                | 9                      | 187            | 232                | 17                   | 2                   | 438                      | 567                         | -129                     |
| 2020-2021 | 12           | 3                | 9                      | 298            | 356                | 24                   | 23                  | 701                      | 589                         | 112                      |
| Average   | 7            | 3                | 4                      | 300            | 173                | 14                   | 16                  | 504                      | 540                         | -36                      |